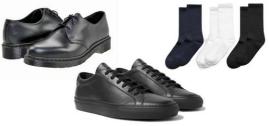

All black, enclosed leather shoes. No canvas or fabric shoes.

No branding on socks.

No canvas or fabric shoes/sneakers. No branding on socks.