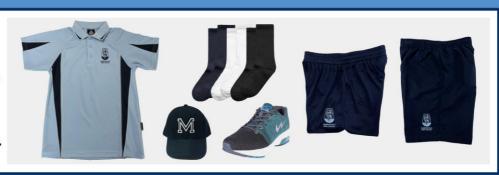

## **HPE Uniform**

HPE uniform may be worn to school if HPE is the first lesson of the day, and worn home if last lesson of the day.

HPE uniform cannot be worn all day.

No long sleeves under

Skirt, dress or shorts to be no shorter