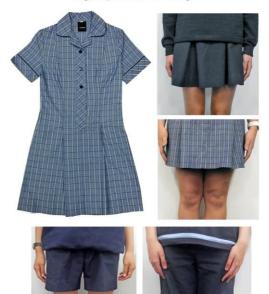

## Marryatville High School Our Uniform

**MAY 2025** 

Only the following options are to be worn all year round.

No puffer jackets, quilted jackets, denim jackets etc.

Skirt, dress or shorts to be **no shorter** than fingertips when standing.