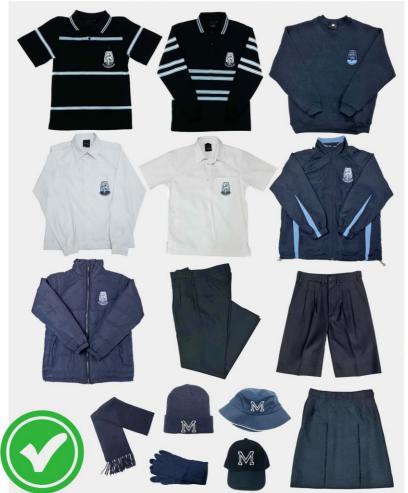

## Marryatville High School Our Uniform

**MAY 2025** 

Only the following options are to be worn all year round.

No puffer jackets, quilted jackets, denim jackets etc.

Skirt, dress or shorts to be **no shorter** than fingertips when standing.

All black, enclosed leather shoes. No canvas or fabric shoes.

No branding on socks.